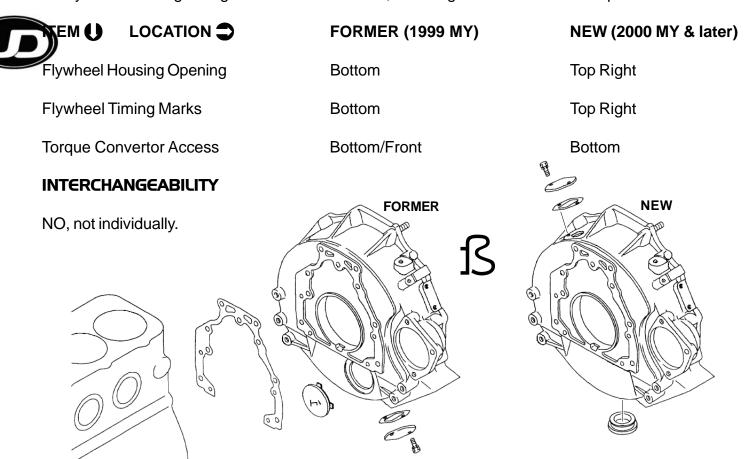

## **CHANGE NOTICE**

The FD46TA engine flywheel and flywheel housing has changed beginning with the 2000 year model UD1200/UD1400 with the Aisin automatic transmission. This change will affect the timing mark location on the engine flywheel, the location of the timing mark opening in the flywheel housing, and the location of the access for disconnecting the automatic transmission torque convertor from the engine.

## **SERVICE NOTICE**

Timing the injection pump to the engine requires the use of the timing marks on the engine flywheel and the timing mark opening on the flywheel housing. The changes made to the flywheel timing marks and the flywheel housing changes the location of these, including the access for the torque convertor bolts.